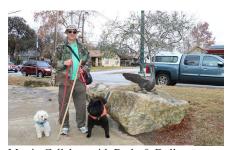

# Boerne Christmas Walk December 8, 2018

The start point at Luther Hall, St. John's Lutheran Church.

Best Cooks in the world; Mike Hermes & Herb Laing making blueberry pancakes for walkers.

Martin Callahan with Rudy & Dolly at Father Gander sculpture along the trail.