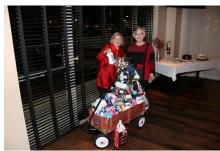

# Volkssport Christmas Party StoneWerks Big Rock Grille in the Vineyard

We had a wonderful Christmas gathering at the StoneWerks Big Rock Grille on December 13th with all the local Volkssport clubs. The keyboard player was great and the food was great! It seemed everyone wants to go back to StoneWerks next year.

All attending were asked to bring new children's socks, unwrapped for children from infants to age 15.

The next morning, Kathy and Mike Schwencke, Connie and Jim Tree and myself delivered over 600 pairs of socks (then we stopped counting) to the Children's Shelter. We received a tour by the director of development. The shelter is a cheerful place for children from new born to 17 years who come from a terrible situation. They were most appreciative. Thanks to all who donated.

# Volkssport Christmas Party 12/13/18-Stone Werks Grille

Ellen Ott & Kathy Schwencke next to the sock Donation wagon

Marian DeVaul, Hector Hernandez & Yuliana Ramirez

Elaine Talarski, Kathy & Mike Schwencke