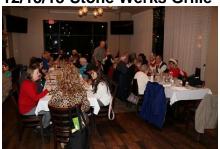

# Volkssport Christmas Party StoneWerks Big Rock Grille in the Vineyard

We had a wonderful Christmas gathering at the StoneWerks Big Rock Grille on December 13th with all the local Volkssport clubs. The keyboard player was great and the food was great! It seemed everyone wants to go back to StoneWerks next year.

# Volkssport Christmas Party 12/13/18-Stone Werks Grille

Ellen Ott & Kathy Schwencke next to the sock Donation wagon

Marian DeVaul, Hector Hernandez & Yuliana Ramirez

Elaine Talarski, Kathy & Mike Schwencke