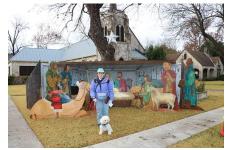

# Boerne Christmas Walk December 8, 2018

The start point at Luther Hall, St. John's Lutheran Church.

Best Cooks in the world; Mike Hermes & Herb Laing making blueberry pancakes for walkers.

Martin Callahan with Rudy & Dolly at Father Gander sculpture along the trail.