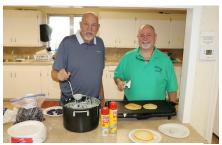

#### **Boerne Christmas Walk**

The day started off with a light drizzle for the Boerne Christmas walk and it gradually dried off, but became much colder...brrrrr.

Mike Hermes and Herb Laing provided the walkers with sausage and pancakes. Wiley Smith sent fresh blueberries for those who preferred a more healthy choice in their pancakes. Pat Roberts and Pat Gunter worked where necessary making coffee, setting up the dessert table, working start, orienting our new sales person, Dave Prewitt and being the jacks of all trades.

# Boerne Christmas Walk December 8, 2018

The start point at Luther Hall, St. John's Lutheran Church.

Best Cooks in the world; Mike Hermes & Herb Laing making blueberry pancakes for walkers.

Martin Callahan with Rudy & Dolly at Father Gander sculpture along the trail.