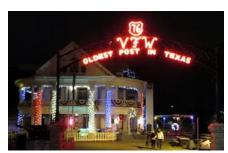

### A Tale from The Trails River Walk Christmas Lights Sunday, December 16, 2018

By: Susan Alton

The San Antonio River Walk is Awesome at Christmas. The Lone Star Walkers had the Volksmarch start at historic VFW Post 76 on the Museum Reach of the River Walk.

There is a new Cigar Deck at the VFW and they had the deck reserved to register walkers when they arrived.

Eighty-nine people came out to walk with on this 73 degree evening. The start window was 5:30-7:00 p.m. This is the last walk the Lone Star Walkers will be sponsoring.