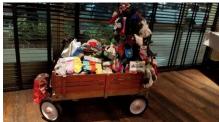

# Volkssport Christmas Party 12/13/18-Stone Werks Grille

Ellen Ott & Kathy Schwencke next to the sock Donation wagon

Marian DeVaul, Hector Hernandez & Yuliana Ramirez

Elaine Talarski, Kathy & Mike Schwencke