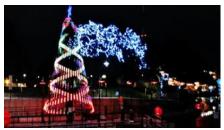

Our first stop on the walk was at the musical Christmas tree atop the locks. The tree's lights are set to music. The show goes about every 15 minutes and we got there with 50 seconds left to the next show.